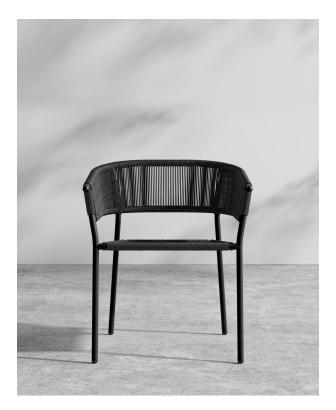

## Afton Outdoor Dining Chair

Envelop yourself in the quiet luxury of the Afton Outdoor Dining Chair. A refreshing take on the outdoor dining chair, the meticulously woven rope, and the minimal silhouette of Afton create a monumental feel of serenity in any outdoor dining space.

## Details

- Choose from black or white powder-coated aluminum frame
- Taupe or black woven rope
- Braided woven rope is 4 mm
- Stackable
- Black foot glides included