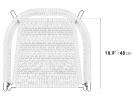

## Details

- Choose from black or white powder-coated aluminum frame
- Taupe or black woven rope
- Braided woven rope is 4 mm
- Stackable
- Black foot glides included