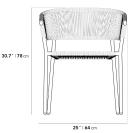

## Dimensions

25 in x 23.2 in x 30.7 in (Width x Depth x Height) All measurements are approximations.