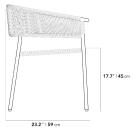

## Dimensions

25 in x 23.2 in x 30.7 in (Width x Depth x Height) All measurements are approximations.