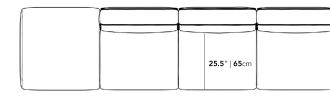

## Dimensions

145.5 in x 36.25 in x 26 in (Width x Depth x Height) Seat Height: 14.5 in All measurements are approximations.

145.5" | 370cm

35.5" | 90.2cm