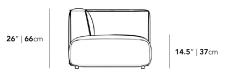

## Dimensions

145.5 in x 36.25 in x 26 in (Width x Depth x Height) Seat Height: 14.5 in All measurements are approximations.

145.5" | 370cm

35.5" | 90.2cm