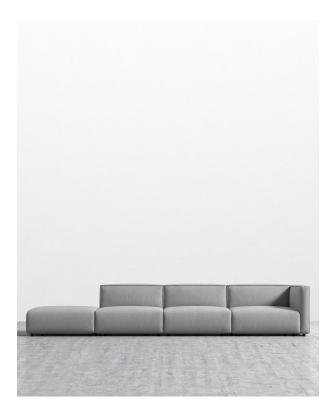

## Arya Modular Sectional

Recline into a unity of contemporary design and minimalist values with the Arya Modular collection. A plush back and seat elegantly curves inwards, brimming with layers of high-density cushioning. Uncluttered and endlessly inviting, this piece offers a deep seat and angled back to take advantage of a clean design and tempting cushions. The Arya Modular collection embodies the fundamental elements of modern design and effortlessly adds sleekness to any space.

## Dimensions

145.5 in x 36.25 in x 26 in (Width x Depth x Height) Seat Height: 14.5 in All measurements are approximations.

145.5" | 370cm

35.5" | 90.2cm