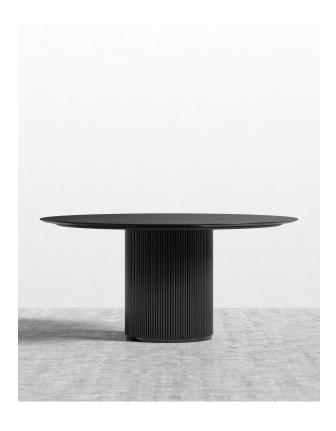

## Athena Round Dining Table

The modern, fresh, and captivating embodiment of the Athena Dining Table sweeps you into a whirlwind of delight and sophistication. Combining everyday functionality with unparalleled design through the elegant composition and luxuriant materials, the Athena softly brings a sense of refined grace to any dining space.

## Details

- · Choice of travertine, white or black marble top
- Available in walnut, white oak, black oak, or alabaster matte lacquer tambour base
- Marble top finished with a natural sealant
- Travertine top unsealed and finished with oil
- Available in two sizes
- Assembly required