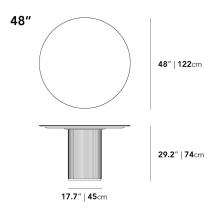

## Dimensions

48 in x 48 in x 29.2 in (Width x Depth x Height) All measurements are approximations.

Assembly Instructions
Download