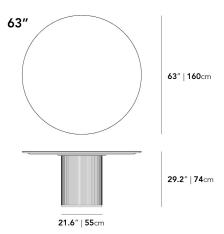

## Dimensions

48 in x 48 in x 29.2 in (Width x Depth x Height) All measurements are approximations.

Assembly Instructions
Download