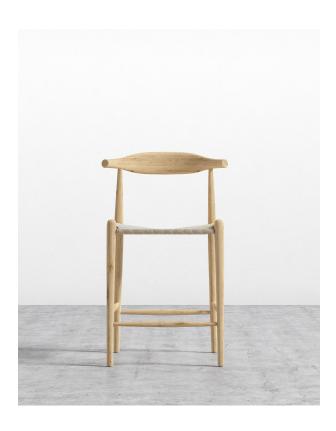

## Elbow Counter Stool - Woven

Originally designed in 1956, this classic piece of Danish furniture entered mass production due to its functional design fit for the modern home. Attractive for its non-ostentatious profile, every feature is made with intent including the perfect angle of the curved back, ergonomically designed for human comfort. The Elbow Counter Stool is an ideal dining chair complete with a paper cord seat for increased comfort.

## Details

This premium Rove Concepts reproduction features:

- · Solid ash wood frame
- Seat hand woven with durable paper cord
- Available in stained walnut or natural finish

This item is not manufactured by or affiliated with the original designer(s) and associated parties.