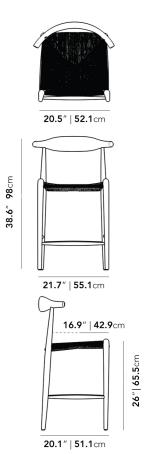

## Dimensions

21.7 in x 20.1 in x 38.6 in (Width x Depth x Height)

Seat Height: 26 in Seat Depth: 46 in

All measurements are approximations.