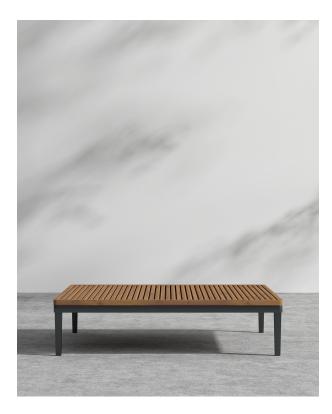

## Francis Outdoor End Table

Incorporate modern simplicity into any outdoor living space with our Francis Modular collection. Made of high performance materials and a teak slat styled table; the Francis End Table is perfect for relaxing with a book or a glass of wine on a calm summer night. Use alone as an end table or incorporate with other modules, the Francis is flexible for any space.

## Details

- High performance aluminium frame
- Choose from black or white fade resistant powder coated finish
- Teak wood
- Light assembly required

Teak wood is a perfect material for the outdoors. While it is highly durable and low-maintenance, teak wood will patina over time and will need to be maintained to preserve the golden tone. Visit our product care video for regular maintenance care.