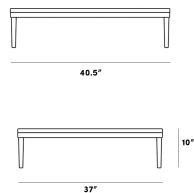

## Dimensions

40.5 in x 37 in x 10 in (Width x Depth x Height) All measurements are approximations.