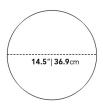

## Dimensions

14.5 in x 14.5 in x 20 in (Width x Depth x Height) All measurements are approximations.