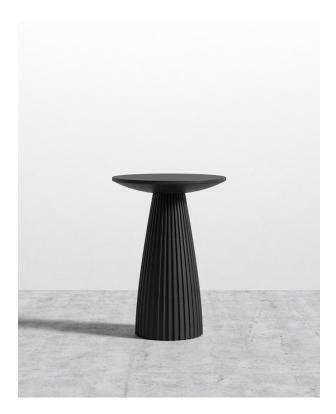

## Gallus Side Table

A spectacle of sculptural figures and natural materials come together to form harmoniously in the Gallus Side Table. Celebrating timeless elegance with its curved form and fluted detailing, the Gallus brings grace and sophistication to any space.

## Details

- Natural glass fiber reinforced black concrete
- Fluted base
- Suitable for indoor or outdoor use
- Includes 4 foot pads to protect floors
- Assembly required
- This product will be shipped in a wooden crate, tools are recommended for unboxing