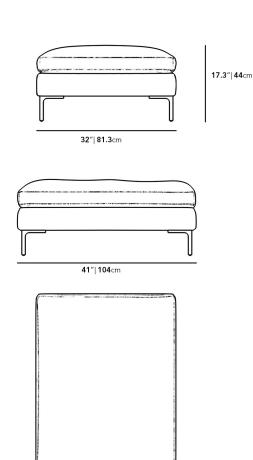

## Dimensions

41 in x 32 in x 17.3 in (Width x Depth x Height) All measurements are approximations.