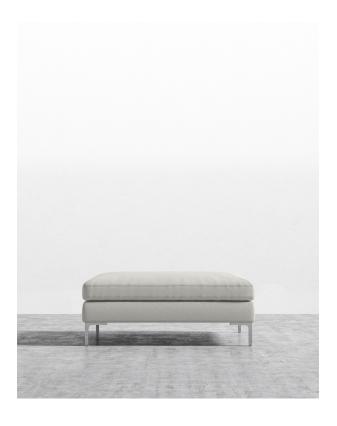

## **Hugo Ottoman**

This head turning ottoman blends traditional style and comfort with modern industrial technique. Use on its own or combine with other pieces from the Hugo Collection for a stunning assembly. With generous width and seat depth, the delicate but strong supportive legs create the illusion of floating. Unwinding with Hugo will surely bring you up to cloud nine.