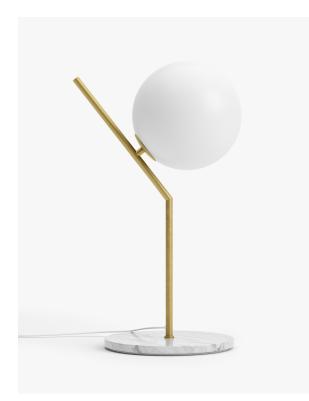

## Iris Table Lamp -High

Touched with sophisticated grace, the soft glow of the Iris Table Lamp High delivers a flood of ambient light in any space. While the refined tones of the smooth marble and translucent round glass shade enhance the slim silhouette of the Iris with elegance.

## Details

- Available in brass metal
- White marble base
- White glass globe
- One E12 socket
- Accommodates one Type A bulb up to 60W incandescent or energy-efficient equivalent (light bulb not included)
- 1.5-meter white cord with floor switch
- Light assembly required
- Plug Type A/B suitable for use in the USA and Canada