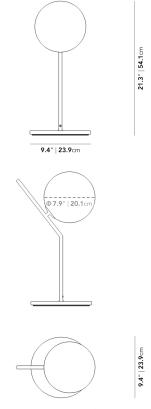

## Dimensions

9.4 in x 12.2 in x 21.3 in (Width x Depth x Height) All measurements are approximations.

12.2" | 31cm