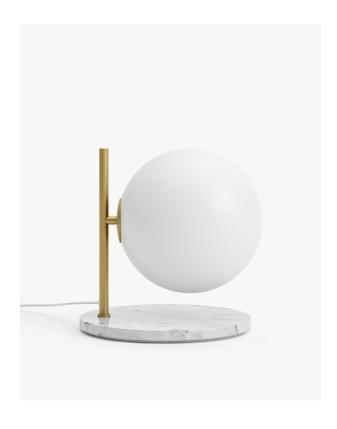

## Iris Table Lamp - Petite

Touched with sophisticated grace, the soft glow of the Iris Table Lamp Petite delivers a flood of ambient light in any space. While the refined tones of the smooth marble and translucent round glass shade enhance the slim silhouette of the Iris with elegance.

## Details

- Available in brass metal
- White marble base
- White glass globe
- One E12 socket
- Accommodates one Type A bulb up to 60W incandescent or energy-efficient equivalent (light bulb not included)
- 1.5-meter white cord with floor switch
- Light assembly required
- Plug Type A/B suitable for the USA and Canada