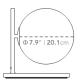

## Dimensions

10 in x 9.4 in x 9.8 in (Width x Depth x Height) All measurements are approximations.

9.4" | 23.9cm