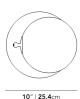

## Dimensions

10 in x 9.4 in x 9.8 in (Width x Depth x Height) All measurements are approximations.

9.4" | 23.9cm