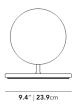

## Dimensions

10 in x 9.4 in x 9.8 in (Width x Depth x Height) All measurements are approximations.

9.4" | 23.9cm