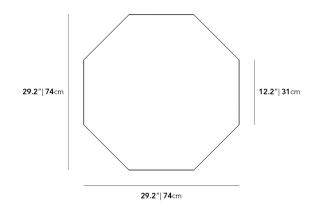

## Dimensions

29.2 in x 29.2 in x 14.2 in (Width x Depth x Height) All measurements are approximations.