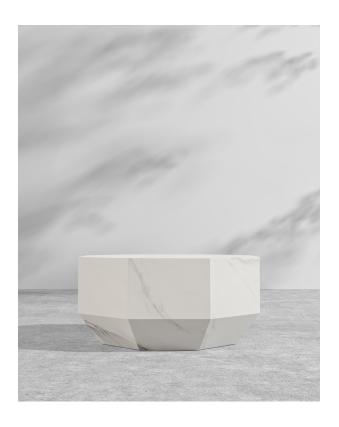

## Leia Outdoor Coffee Table

The luxurious and modern notes of the Leia Outdoor Coffee Table carries an air of sophistication and versatility to elevate any outdoor space. With its architectural lines and soft tones of the polished stone celebrates the timeless elegance of this sculptural piece. The Leia makes a perfect accompaniment to any outdoor sofa or sectional.

## Dimensions

29.2 in x 29.2 in x 14.2 in (Width x Depth x Height) All measurements are approximations.