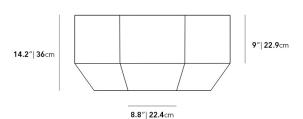

## Dimensions

29.2 in x 29.2 in x 14.2 in (Width x Depth x Height) All measurements are approximations.