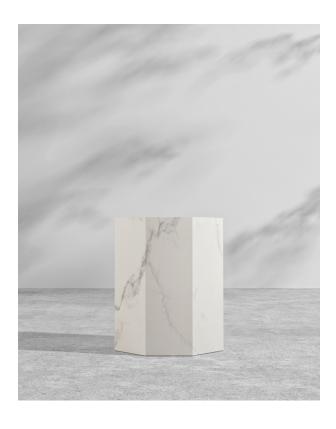

## Leia Outdoor Side Table

The luxurious and modern notes of the Leia Outdoor Side Table carries an air of sophistication and versatility to elevate any outdoor space. With its architectural lines and soft tones of the polished stone celebrates the timeless elegance of this sculptural piece. The Leia makes a perfect accompaniment to any outdoor sofa or sectional.

## Details

- Choice of white terrazzo, white ceramic, or black ceramic
- Easy to clean glazed top for maximum durability
- Freeze and weather-resistant hollow ceramic structure
- This product will be shipped in a wooden crate, tools are recommended for unboxing