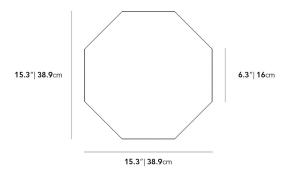

## Dimensions

13.3 in x 15.3 in x 18.7 in (Width x Depth x Height) All measurements are approximations.