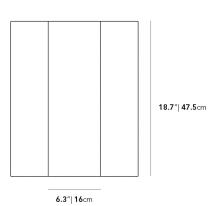

## Dimensions

13.3 in x 15.3 in x 18.7 in (Width x Depth x Height) All measurements are approximations.