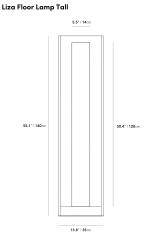

## Additional Dimensions

13.8 in x 9.8 in x 55.1 in - (Black Marble Surface, Tall Size)13.8 in x 9.8 in x 55.1 in - (White Carrara Marble Surface, Tall Size)

All measurements are approximations.