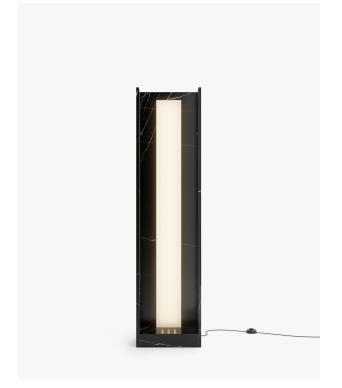

# Liza Floor Lamp

The Liza Floor Lamp brings form and function to the modern home. With its clean and simple, architectural design, the Liza anchors any space. Made of beautifully polished marble, the Liza creates a feel of refined elegance in any setting.

### Details

- Available in white or black marble
- Available in two sizes
- Two LED integrated lights
- Small " 1800 Lumen
- Tall " 3150 Lumen
- Color Temperature: 3000K
- Lifespan of 50,000 hrs
- 1.8-meter cord with floor switch
- Type A/B Plug suitable for use in the USA and Canada