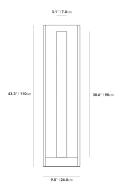

gs form and function to the modern home. With its clean and simple, architectural design, the Liza anchors any space. Made of beautifully polished marble, the Liza creates a feel of refined elegance in any setting.

### Details

- Available in white or black marble
- Available in two sizes
- Two LED integrated lights
- Small " 1800 Lumen
- Tall " 3150 Lumen
- Color Temperature: 3000K
- Lifespan of 50,000 hrs
- 1.8-meter cord with floor switch
- Type A/B Plug suitable for use in the USA and Canada

#### Dimensions

9.8 in x 7.9 in x 43.3 in (Width x Depth x Height)

## Additional Dimensions

13.8 in x 9.8 in x 55.1 in - (Black Marble Surface, Tall Size)13.8 in x 9.8 in x 55.1 in - (White Carrara Marble Surface, Tall Size)

All measurements are approximations.



#### Liza Floor Lamp Short



roveconcepts.com • 225-34 West 7th Ave, Vancouver, BC, Canada V5Y 1L6 • 1.800.705.6217