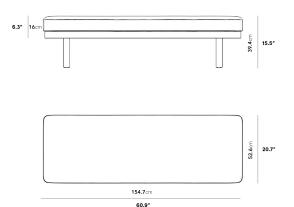

## Dimensions

60.9 in x 20.7 in x 15.5 in (Width x Depth x Height) Seat Height: 15.5 in Seat Depth: 20.67 in All measurements are approximations.

Assembly Instructions Download

roveconcepts.com • 225-34 West 7th Ave, Vancouver, BC, Canada V5Y 1L6 • 1.800.705.6217