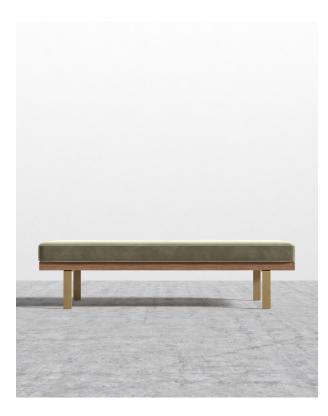

## Maria Bench

Designed exclusively by Maria Sharapova for Rove Concepts. Transport yourself to the serene atmosphere of the Maria Bench. Set on slender, brass metal legs, the rectangle seat is gently padded and fully upholstered for luxurious comfort. Evoking a sense of sophistication and elegance in any setting.

## Details

- Designed exclusively for Rove Concepts by Maria Sharapova
- High density foam seat
- Smooth walnut veneer
- California Phase 2 Compliant MDF
- Brass metal legs
- Assembly required