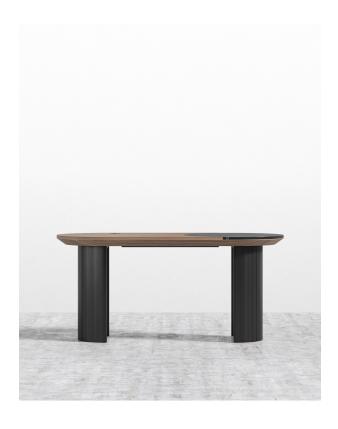

# Massimo Desk

Step into the luxuriant feel of the Massimo Desk, a modern take on the traditional office desk. The charming and captivating silhouette combined with the elegant marble accent, rich walnut veneer, and tambour detailing will inspire refined sophistication in any space.