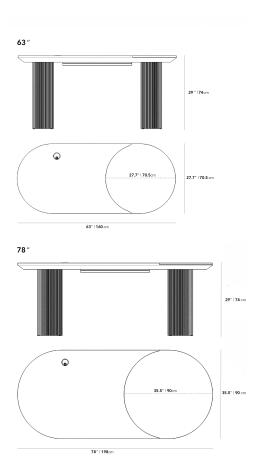

63 in x 27.7 in x 29 in (Width x Depth x Height)

78 in x 35.5 in x 29 in (Width x Depth x Height)

#### Dimensions

63 in x 27.7 in x 29 in (Width x Depth x Height)

### Additional Dimensions

78 in x 35.5 in x 29 in - (78" | 198cm Size, Black Oak Veneer Finishes, Black Marble w/ Walnut Veneer Surface)

All measurements are approximations.