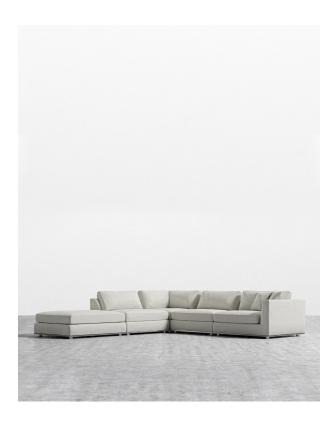

## Milo Corner Sectional

The sleek and flat profile of the Milo Modular Sectional marries sophisticated style with casual comfort. Milo™s subtle curves of the padded armrest add visual elegance while delivering plush and stable support for the spacious seating. Milo is a modular design that can be customized to a configuration that fits your unique space. Much like the grandeur of Italian design, Milo is especially suited for large luxury spaces as each sectional piece is formed with more width than the average sofa, providing an overall grander feel for your home. Enjoy our preset configuration or customize your own design by purchasing pieces separately.