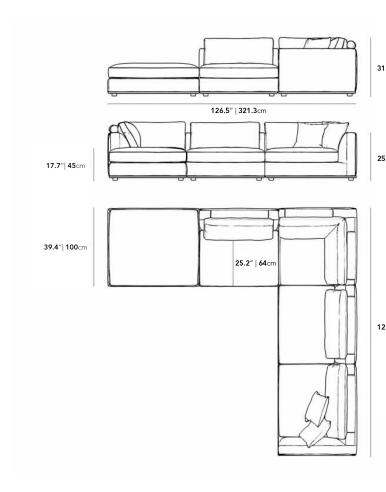

## Dimensions

126.5 in x 126.5 in x 31.5 in (Width x Depth x Height)

Seat Height: 17.7 in Seat Depth: 25.2 in Arm Height: 25 in

All measurements are approximations.