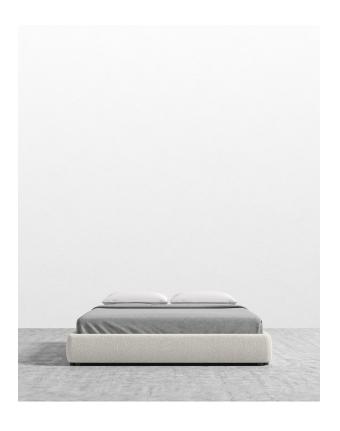

## Modular Bed Frame

Indulge yourself in the smooth curves and minimal silhouette of the Modular Bed Frame. Emphasized by the sumptuously upholstered frame and low profile this Modular Bed Frame offers a sense of modern elegance in any bedroom. Pair with the Napa Headboard or Berlin Headboard for the perfect bed setup.

#### Details

- · Larch wood and rubberwood
- California Phase 2 Compliant MDF
- Standard quality framing is secured with strong metal brackets
- European flexible slat system included
- Upholstered in durable modern fabric
- Full frame wrapped in triple layer multi-density foam cushioning
- The modular bed frame can be configured with the Napa Headboard and Berlin Headboard
- · Approximately 3-inch mattress inset
- Assembly required