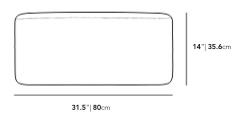

## Dimensions

31.5 in x 31.5 in x 14 in (Width x Depth x Height) All measurements are approximations.