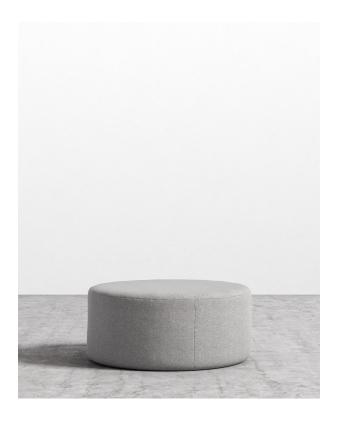

## Nova Pouf - Large

The Nova Pouf - Large is a multi-functional piece that can be used as occasional seating or a footrest. It is also perfect as a coffee table when used with a tray. Softly padded for a comfortable seat and available in multiple fabric and color options, the Nova is the ideal accent piece to complete your space.

## Details

- Upholstered frame padded with polyurethane foam wrapped in polyester fiber
- Kiln-dried hardwood frame
- Two vertical seams
- Five small plastic feet