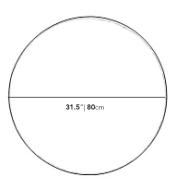

## Dimensions

31.5 in x 31.5 in x 14 in (Width x Depth x Height) All measurements are approximations.