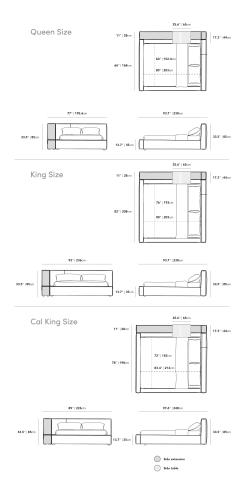

## Dimensions

25.6 in x 17.3 in x 6 in (Width x Depth x Height) All measurements are approximations.

Assembly Instructions
Download