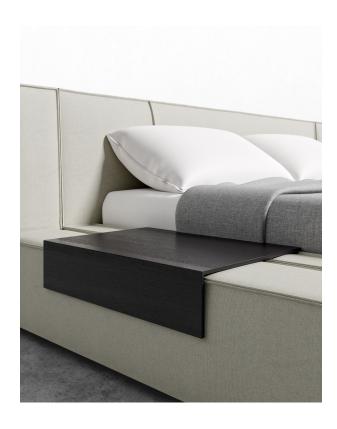

## Porter Bed - Side Table

The Porter Bed - Side Table is a simple structured side table. Featuring a sleek, minimal design available in walnut, black oak, or white lacquer options that can be added on top of the extension pieces. Pair with the Porter Bed for an eloquent modern design.

## Details

- Choose from walnut, black oak, or white lacquer side table options
- Side table pieces can be added on top of extension pieces
- Light assembly required