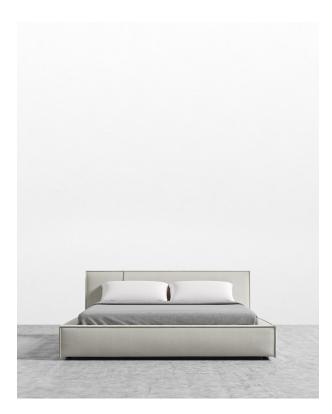

## Porter Bed

The Porter Bed is a simple structured bedframe with boxy flare and a low-set profile. Square sides are made like a side table, while an elevated backrest provides ample back support. High-density foam cushioning is nicely rounded and perfectly firm. Detailed pipe stitching around the edges finishes the eloquent modern design.

\*Mattress shown in images is 11" thick

Dimensions

66 in x 93.7 in x 33.5 in (Width x Depth x Height) All measurements are approximations.