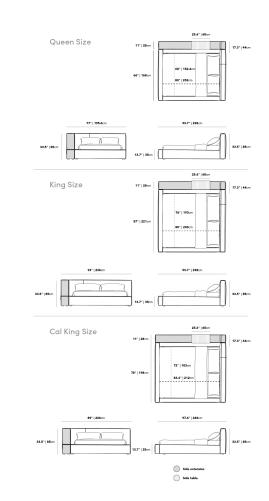

\*Mattress shown in images is 11" thick

Dimensions

66 in x 93.7 in x 33.5 in (Width x Depth x Height) All measurements are approximations.