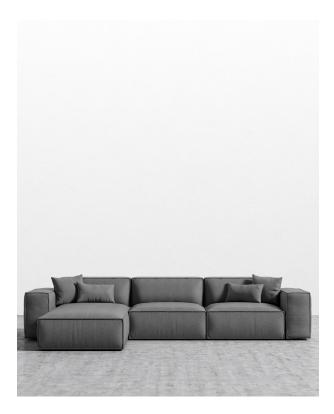

## **Porter Sectional**

The Porter Sectional is a simple structured sofa with boxy flare and a low-set profile. Square arm rests are made like a side table, while an elevated back rest provides ample lean-back support. High-density foam cushioning is nicely rounded and perfectly firm. Detailed pipe stitching around the edges finishes the eloquent modern design.