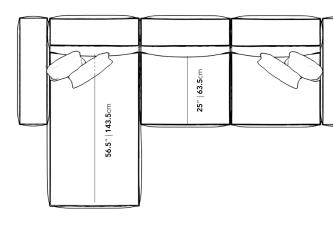

## ٠

Connectors not included/compatible for this collection

Dimensions

115.5 in x 69.6 in x 24.4 in (Width x Depth x Height) Seat Height: 12.6 in All measurements are approximations.

116" | 294.6cm