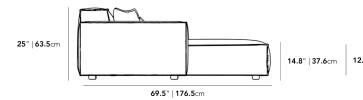

## ٠

Connectors not included/compatible for this collection

Dimensions

115.5 in x 69.6 in x 24.4 in (Width x Depth x Height) Seat Height: 12.6 in All measurements are approximations.

116" | 294.6cm