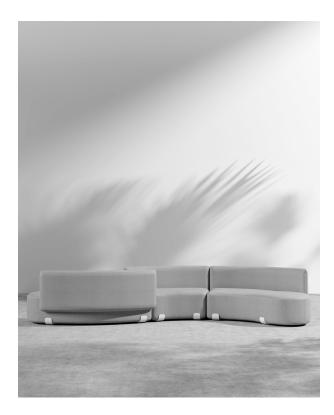

# Tano Outdoor Curved S-Shape Modular Sectional

Soft curves and sumptuous materials merge in the Tano Outdoor Curved S-Shape Modular Sectional to create an aura of sophisticated warmth in any outdoor living space. Accentuated by the plush cushioning and robust silhouette, the Tano creates the ultimate space for relaxation. Enjoy our preset configurations or customize your own design by purchasing pieces separately.

### Dimensions

159.5 in x 61 in x 30.3 in (Width x Depth x Height) All measurements are approximations.