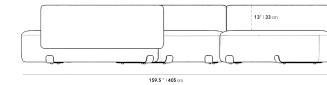

### Dimensions

159.5 in x 61 in x 30.3 in (Width x Depth x Height) All measurements are approximations.