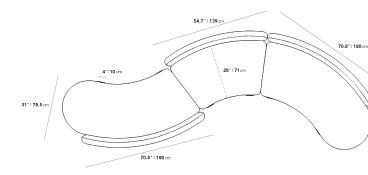

### Dimensions

159.5 in x 61 in x 30.3 in (Width x Depth x Height) All measurements are approximations.