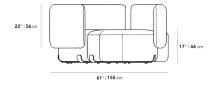

### Dimensions

159.5 in x 61 in x 30.3 in (Width x Depth x Height) All measurements are approximations.