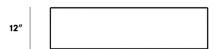

## Dimensions

42 in x 39.3 in x 12 in (Width x Depth x Height) All measurements are approximations.