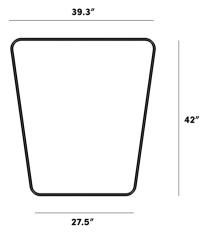

## Dimensions

42 in x 39.3 in x 12 in (Width x Depth x Height) All measurements are approximations.