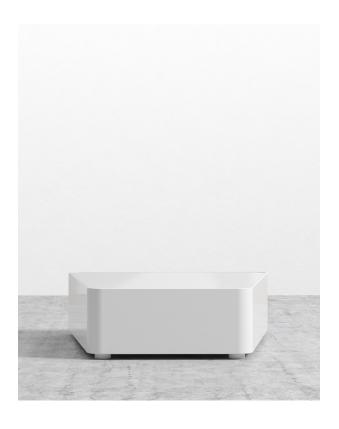

## Valentino Coffee Table

The refined nuances of the Valentino Coffee Table will envelop you in an aura of modern grace. With its curved corners and hovering expression, the Valentino softly brings contemporary modernism to life. Pair this coffee table with one of our sumptuous modular sectionals for the ultimate living space.

## Details

- Choice of high gloss white or alabaster glossy lacquer exterior
- · Glass top
- Four low profile legs
- No assembly required