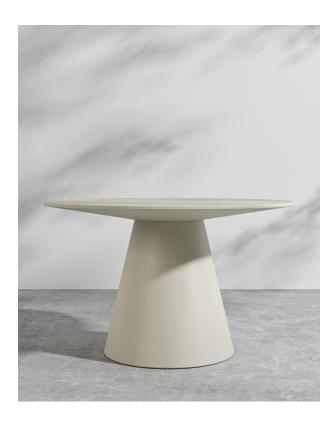

## Winston Dining Table - Concrete

The Winston Outdoor Dining Table - Concrete has a unique aesthetic, borrowing elements from both the mid-century modern style as well as from contemporary minimalism. Its intentional single pedestal base is uncluttered yet sophisticated in design with a clean Scandinavian-inspired top.

## Details

- Natural glass fiber reinforced white concrete
- · Fully finished and sealed
- Waterproof and UV tested
- Suitable for indoor or outdoor use
- Generously beveled edge
- Width of base is 25.6"
- Light assembly required
- This product will be shipped in a wooden crate, tools are recommended for unboxing