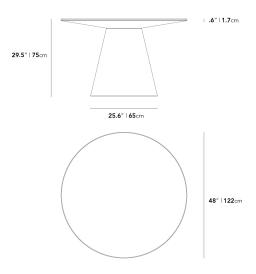

## Dimensions

48 in x 48 in x 29.5 in (Width x Depth x Height) All measurements are approximations.

## Details

- Natural glass fiber reinforced white concrete
- · Fully finished and sealed
- Waterproof and UV tested
- Suitable for indoor or outdoor use
- Generously beveled edge
- Width of base is 25.6"
- Light assembly required
- This product will be shipped in a wooden crate, tools are recommended for unboxing