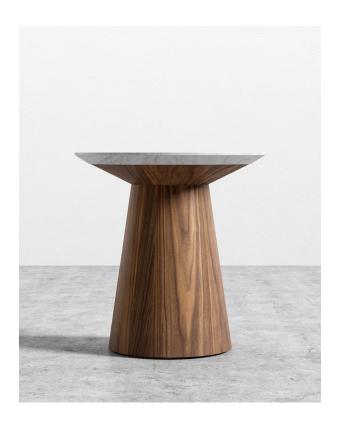

## Winston Side Table

The Winston Side Table has a unique aesthetic, borrowing elements from both the mid-century modern style as well as from contemporary minimalism. Its intentional single pedestal base is uncluttered yet sophisticated in design with a clean Scandinavian inspired top.

## Details

- Choice of a high gloss white lacquer with clear tempered glass top or white marble top
- Smooth American walnut veneer
- California Phase 2 Compliant MDF
- Generously beveled edge
- Width of base is 9"
- Glass top is not removable
- Light assembly required
- This product will be shipped in a wooden crate, tools are recommended for unboxing