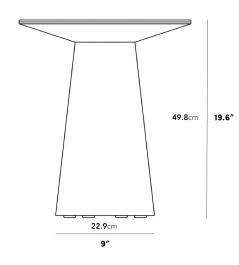

## Details

- Choice of a high gloss white lacquer with clear tempered glass top or white marble top
- Smooth American walnut veneer
- California Phase 2 Compliant MDF
- Generously beveled edge
- Width of base is 9"
- Glass top is not removable
- Light assembly required
- This product will be shipped in a wooden crate, tools are recommended for unboxing

## Dimensions

17.2 in x 17.2 in x 19.6 in (Width x Depth x Height) All measurements are approximations.